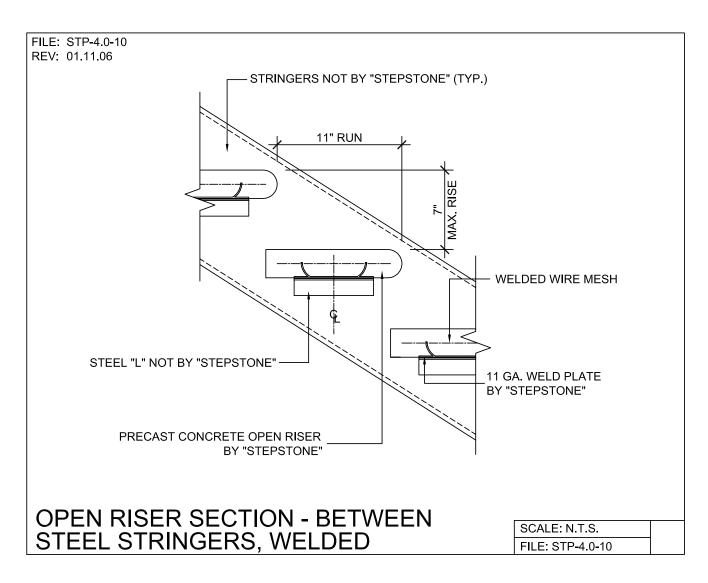

## Steel Stringer System - Support Details

PRECAST CONCRETE TREADS, LANDINGS, AND BALCONIES SHOWN ON PLANS SHALL BE FROM THE "STEPTREAD" SYSTEM BY "STEPSTONE, INC." OF GARDENA, CA. FOR STEEL OR WOOD CONSTRUCTION. THE MANUFACTURER IS TO SUPPLY ALL PRECAST CONCRETE PARTS WITH EACH "STEPTREAD" AND FEATURING EITHER CAST IN THREADED INSERTS FOR BOLTING OR AN EMBEDDED BOTTOM WELD PLATE FOR WELDING. ALL REINFORCING AND CONNECTIONS WILL Be zinc plated. Only items noted by "stepstone, inc." shall be furnished by "stepstone, inc." such items SHALL BE INSTALLED BY OTHERS.